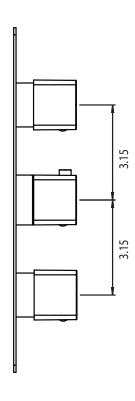

# 196.4801 | Four Output 3/4" Thermostatic Valve & Trim



## **SPECIFICATIONS:**



- Turn middle knob to control temperature.
- Turn top knob to divert water flow between outlets 1 & 2.
- Turn top knob to divert water flow between outlets 3 & 4.
- Thermostatic Valve Flow Rate 13.0 GPM @ 60 PSI
- Extension Available TVH.4401E\*\*

### **STANDARDS:**

• ASME A112.18.1 / CSA B125.1





[TVH.4801]



**Legislation Compliance** 



ZeroDrip Technology



### **Technical Diagram**







## TVH.4801 | Four Output 3/4" Thermostatic Valve





#### **SPECIFICATIONS:**

- Turn middle knob to control temperature.
- Turn top knob to divert water flow between outlets 1 & 2.
- Turn top knob to divert water flow between outlets 3 & 4.
- Thermostatic Valve Flow Rate 13.0 GPM @ 60 PSI
- Extension Available TVH.4401E\*\*

### **STANDARDS:**

• ASME A112.18.1 / CSA B125.1



A separate volume control is **not** needed to turn water supply off. Volume control functionality is integrated within this valve.

### WARRANTY:

• Limited lifetime warranty to the original consumer purchaser against finish and workmanship

Legislation Compliance



ZeroDrip Technology



### **Technical Diagram**