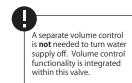

### **STANDARDS:**

• ASME A112.18.1 / CSA B125.1

A separate volume control is **not** needed to turn water supply off. Volume control functionality is integrated within this valve.