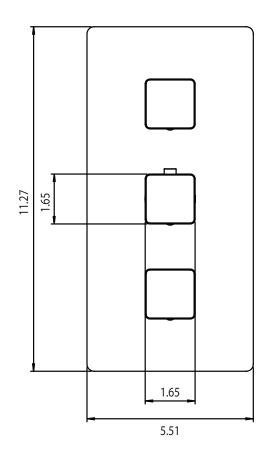

# 196.4801 | Four Output 3/4" Thermostatic Valve & Trim



## **SPECIFICATIONS:**



- Turn middle knob to control temperature.
- Turn top knob to divert water flow between outlets 1 & 2.
- Turn top knob to divert water flow between outlets 3 & 4.
- Thermostatic Valve Flow Rate 13.0 GPM @ 60 PSI
- Extension Available TVH.4401E\*\*

### **STANDARDS:**

• ASME A112.18.1 / CSA B125.1





[TVH.4801]



**Legislation Compliance** 



ZeroDrip Technology



### **Technical Diagram**







## TVH.4801 | Four Output 3/4" Thermostatic Valve





#### **SPECIFICATIONS:**

- Turn middle knob to control temperature.
- Turn top knob to divert water flow between outlets 1 & 2.
- Turn top knob to divert water flow between outlets 3 & 4.
- Thermostatic Valve Flow Rate 13.0 GPM @ 60 PSI
- Extension Available TVH.4401E\*\*

### **STANDARDS:**

• ASME A112.18.1 / CSA B125.1



A separate volume control is **not** needed to turn water supply off. Volume control functionality is integrated within this valve.

### WARRANTY:

• Limited lifetime warranty to the original consumer purchaser against finish and workmanship

Legislation Compliance



ZeroDrip Technology



### **Technical Diagram**