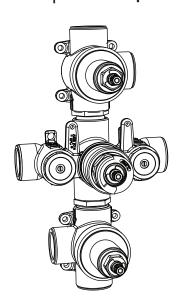

# 196.4801 | Four Output 3/4" Thermostatic Valve & Trim



## **SPECIFICATIONS:**



- Turn middle knob to control temperature.
- Turn top knob to divert water flow between outlets 1 & 2.
- Turn top knob to divert water flow between outlets 3 & 4.
- Thermostatic Valve Flow Rate 13.0 GPM @ 60 PSI
- Extension Available TVH.4401E\*\*

### **STANDARDS:**

• ASME A112.18.1 / CSA B125.1





[TVH.4801]



**Legislation Compliance** 



ZeroDrip Technology



### **Technical Diagram**







## TVH.4801 | Four Output 3/4" Thermostatic Valve





#### **SPECIFICATIONS:**

- Turn middle knob to control temperature.
- Turn top knob to divert water flow between outlets 1 & 2.
- Turn top knob to divert water flow between outlets 3 & 4.
- Thermostatic Valve Flow Rate 13.0 GPM @ 60 PSI
- Extension Available TVH.4401E\*\*

### **STANDARDS:**

• ASME A112.18.1 / CSA B125.1



A separate volume control is **not** needed to turn water supply off. Volume control functionality is integrated within this valve.

### WARRANTY:

• Limited lifetime warranty to the original consumer purchaser against finish and workmanship

Legislation Compliance



ZeroDrip Technology



### **Technical Diagram**