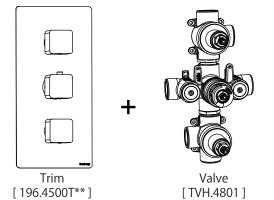

# 196.4801 | Four Output 3/4" Thermostatic Valve & Trim

## TVH.4801 | Four Output 3/4" Thermostatic Valve