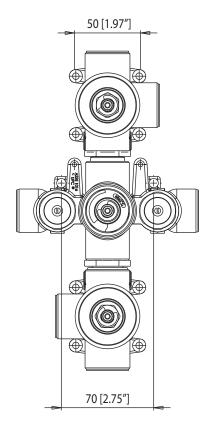

H.4801]



**Legislation Compliance** 



ZeroDrip Technology



### **Technical Diagram**







## TVH.4801 | Four Output 3/4" Thermostatic Valve





#### **SPECIFICATIONS:**

- Turn middle knob to control temperature.
- Turn top knob to divert water flow between outlets 1 & 2.
- Turn top knob to divert water flow between outlets 3 & 4.
- Thermostatic Valve Flow Rate 13.0 GPM @ 60 PSI
- Extension Available TVH.4401E\*\*

### **STANDARDS:**

• ASME A112.18.1 / CSA B125.1



A separate volume control is **not** needed to turn water supply off. Volume control functionality is integrated within this valve.

### WARRANTY:

• Limited lifetime warranty to the original consumer purchaser against finish and workmanship

Legislation Compliance



ZeroDrip Technology



### **Technical Diagram**