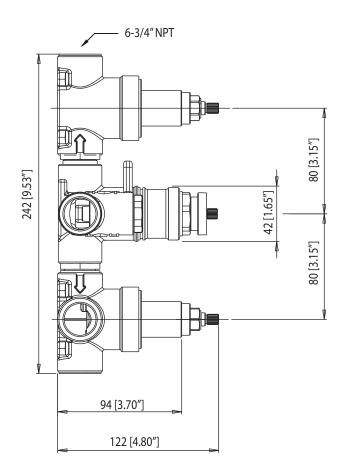

4801]



**Legislation Compliance** 



ZeroDrip Technology



### **Technical Diagram**







## TVH.4801 | Four Output 3/4" Thermostatic Valve





#### **SPECIFICATIONS:**

- Turn middle knob to control temperature.
- Turn top knob to divert water flow between outlets 1 & 2.
- Turn top knob to divert water flow between outlets 3 & 4.
- Thermostatic Valve Flow Rate 13.0 GPM @ 60 PSI
- Extension Available TVH.4401E\*\*

### **STANDARDS:**

• ASME A112.18.1 / CSA B125.1



A separate volume control is **not** needed to turn water supply off. Volume control functionality is integrated within this valve.

### WARRANTY:

• Limited lifetime warranty to the original consumer purchaser against finish and workmanship

Legislation Compliance



ZeroDrip Technology



### **Technical Diagram**